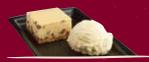

#### CLASSIC KOREAN CHEESECAKE

Luscious creamy cheesecake with red bean flavour, and a scoop of vanilla ice cream.