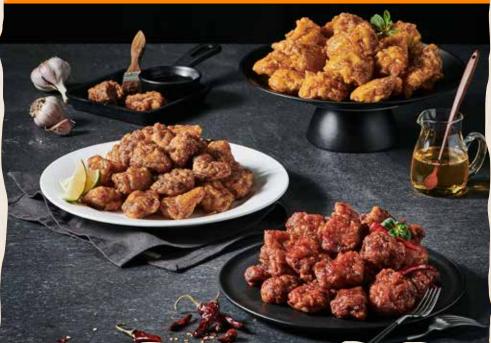

### **CHOOSE ANY FLAVOUR SERIES/SAUCE**

HALF & HALF SERIES

Our unique aged garlic and soy sauce

Cheongyang red blended with soy strawberry jam sauce

Combination of Soy Garlic and Spicy red series Applicable on Dul and Net meals only

#### WHOLE CHICKEN

| FLAVOURS SOY GARLIC   SPICY RED |                                                    | ICY RED                                          |
|---------------------------------|----------------------------------------------------|--------------------------------------------------|
| PORTION                         | SINGLE<br>3 Sides+Pickled<br>Radish<br>(AED 99)    | DOUBLE<br>6 Sides+Pickled<br>Radish<br>(AED 189) |
| FLAVOUR                         | HONEY                                              |                                                  |
| PORTION                         | SINGLE -<br>3 Sides+Pickled<br>Radish<br>(AED 109) | DOUBLE<br>6 Sides+Pickled<br>Radish<br>(AED 199) |

### DRUMSTICKS & WINGS

FLAVOURS SOY GARLIC | SPICY RED | HALF & HALF AED 95 AED 29 AED 55

### DRUMSTICKS

| FLAVOURS | FLAVOURS SOY GARLIC   SPICY RED   HALF & HALF |          |           |         |
|----------|-----------------------------------------------|----------|-----------|---------|
| PORTION  | HANA 3Pcs                                     | DUL 6Pcs | NET 12Pcs |         |
| FLAVOUR  | HONEY                                         |          |           | ALL ANO |
| PORTION  | HANA 3Pcs<br>AED 30                           | DUL 6Pcs | NET 12Pcs |         |