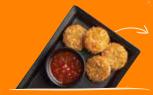

### **CAMEMBERT CHEESE BITES**

pieces of camembert wrapped in light nd crispy breading. Served with sweet hili, honey mustard or jambalaya sauce.