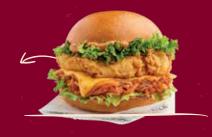

### KYOCRUNCH CHICKEN Sandwich

### KYOKIMCHI CHICKEN Sandwich

Chicken breast in a brioche bun, topped with cheese, iceberg lettuce, lollo bionda lettuce and tomato. Laid on a bed of Kimchi.