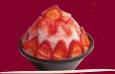

### STRAWBERRY BINGSU

Korean shaved ice blended with condensed milk. Topped with strawberries and strawberry puree.

### **CLASSIC KOREAN BINGSU**

Korean shaved ice blended with condensed milk. Topped with sweet red beans & rice cake.