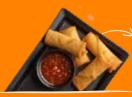

### **VEGETABLE SPRING ROLLS**

4 crispy vegetable spring rolls. Served with sweet chili, honey mustard or jambalaya sauce.

12 AED