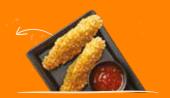

### **CHICKEN TENDERS**

12 AFN

2 pieces of tender and crispy boneless rice ball breaded chicken. Served with sweet chili, honey mustard or jambalaya sauce.