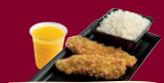

### **CHICKEN TENDERS MEAL**

Rice ball breaded chicken tenders, served with honey mustard sauce with a choice of skin-on fries or plain rice. Includes fresh orange juice.