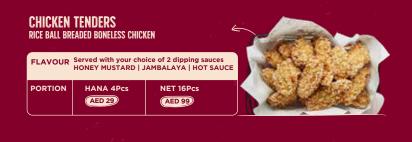

### **CHICKEN TENDERS**

12 AFN

2 pieces of tender and crispy boneless rice ball breaded chicken. Served with sweet chili, honey mustard or jambalaya sauce.