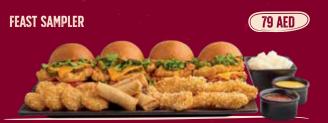

8 Camembert cheese bites, 4 vegetable spring rolls, 4 pieces of chicken tenders strips and your choice of 4 KyoCrunch or KyoKimchi chicken sliders, served with 4 dipping sauces, and 2 portions of pickled radish. **Recommended for 4** 